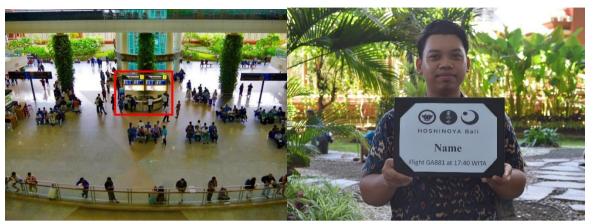

## Airport Transfer Meeting Place (International)

Once you arrive at Ngurah Rai International Airport,

- 1) Walk towards the lobby
- 2) Find the HOSHINOYA Bali driver holding a placard with your name on it nearby the "Customer service" counter.

## Airport Transfer Meeting Place (Domestic)

Once you arrive at Ngurah Rai Domestic Airport,

- 1) Walk towards the lobby
- 2) Find the HOSHINOYA Bali driver holding a placard with your name on it nearby the "Customer service" counter.

Sometimes, drivers are unable to wait at the above meeting point due to ongoing airport construction. In this case, please search for the driver holding a placard with your name on it elsewhere in the lobby or contact our front desk at +62-361-849-3080.