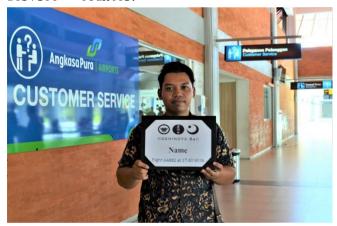

## Airport Transfer Meeting Place (Domestic)

Once you arrive at Ngurah Rai Domestic Airport,

- 1) Walk towards the lobby
- 2) Find the HOSHINOYA Bali driver holding a placard with your name on it nearby the "Customer service" counter.

Sometimes, drivers are unable to wait at the above meeting point due to ongoing airport construction. In this case, please search for the driver holding a placard with your name on it elsewhere in the lobby or contact our front desk at +62-361-849-3080.